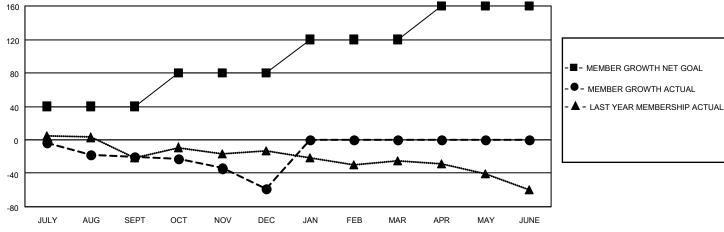

## District 27 D1

| Clubs         |               |             |               | Members               |                         |                         |                                                    |  |
|---------------|---------------|-------------|---------------|-----------------------|-------------------------|-------------------------|----------------------------------------------------|--|
|               | RESULTS FOR   | R 2020-2021 |               | RESULTS FOR 2020-2021 |                         |                         |                                                    |  |
| QUARTER       | NEW CLUB GOAL | NEW CLUBS   | DROPPED CLUBS | QUARTER MEM           | IBER GROWTH NET<br>GOAL | MEMBER GROWTH<br>ACTUAL | DROPPED<br>MEMBERS ACTUAL<br>(including transfers) |  |
| JULY/AUG/SEPT | 0             | 0           | 0             | JULY/AUG/SEPT         | 40                      | 17                      | 35                                                 |  |
| OCT/NOV/DEC   | 0             | 0           | 0             | OCT/NOV/DEC           | 40                      | 22                      | 58                                                 |  |
| JAN/FEB/MAR   | 0             | 0           | 0             | JAN/FEB/MAR           | 40                      | 0                       | 0                                                  |  |
| APR/MAY/JUNE  | 2             | 0           | 0             | APR/MAY/JUNE          | 40                      | 0                       | 0                                                  |  |